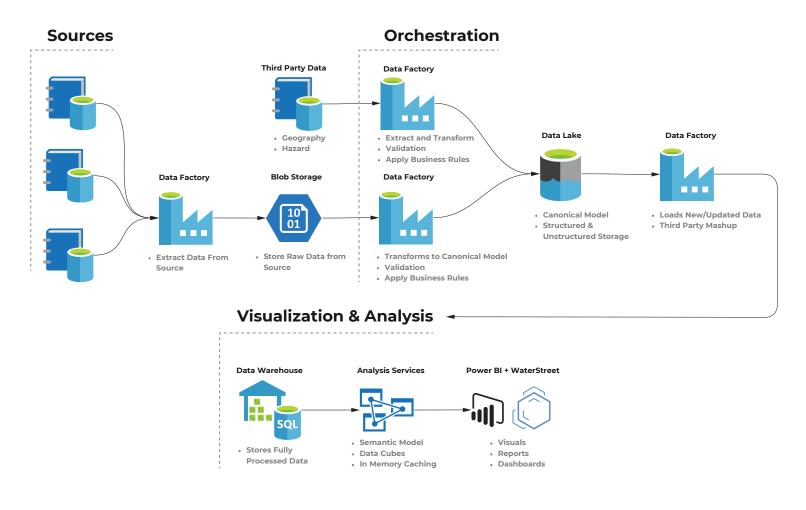

The Waterstreet Business Intelligence Platform allows you to discover data-driven business insights through a collection of tools that work together to turn your data into clean, coherent, interactive visuals. The Waterstreet BI Platform was built to specifically map your P&C Insurance transaction data to a logical data model. Waterstreet extracts your data from your Policy Administration System (PAS), transforms the data into a usable and trusted format, and loads it into the BI platform so that you can visualize (and discover) what is important and share insights with your team.

#### MERGE DATA FROM ALL YOUR SYSTEMS

Gather various operational data (rating, policy, claims, and billing) as well as 3rd party data from other systems.

## BUILT WITH POWER BI AND AZURE

WaterStreet is a proud Microsoft Gold Partner and utilizes Azure platform services to deliver our Business Intelligence Solution. You can extract data from multiple data sources as Microsoft can seamlessly integrate to any business environment. Built in the cloud, there are no memory or speed constraints

#### DATA SOURCE AGNOSTIC

Using our robust ETL rules and processes, we are able to pull data from multiple data sources for a holistic visual view of operational data.