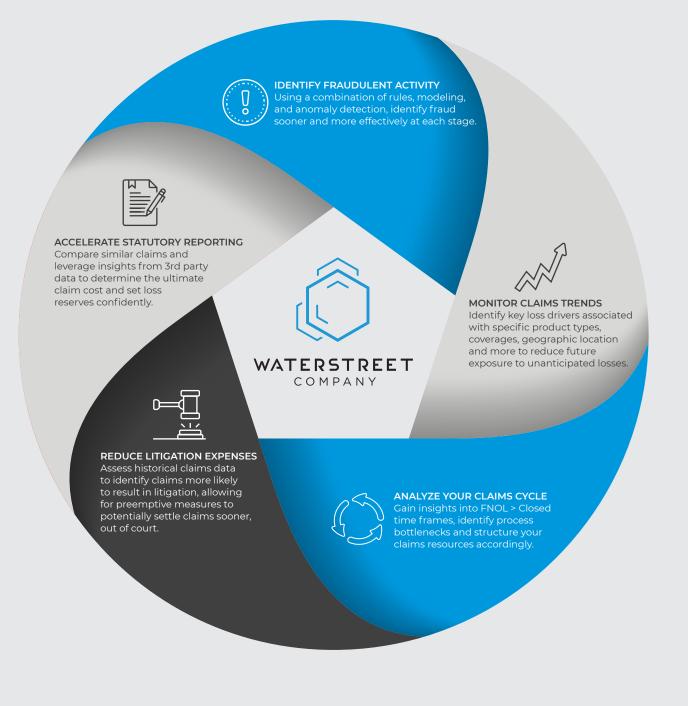

### **Empower** your Claims Workflow with WaterStreet

WaterStreet Business Intelligence provides deep insights into claimant pools and powerful exception-based reporting, so insurance companies can identify fraud sooner and more effectively at each stage of the claims cycle.

### Business **Intelligence** for Claims

Insurance claims managers are faced with the unique challenge of predicting the future based on past events and experience. This requires extensive data analysis, especially when managing significant workloads and potentially high-cost claims. Additionally, fraud detection is critical for claims managers. The ability to spot inconsistencies is imperative for insurance companies to identify suspicious cases and avoid costly pay outs for fraudulent claims.