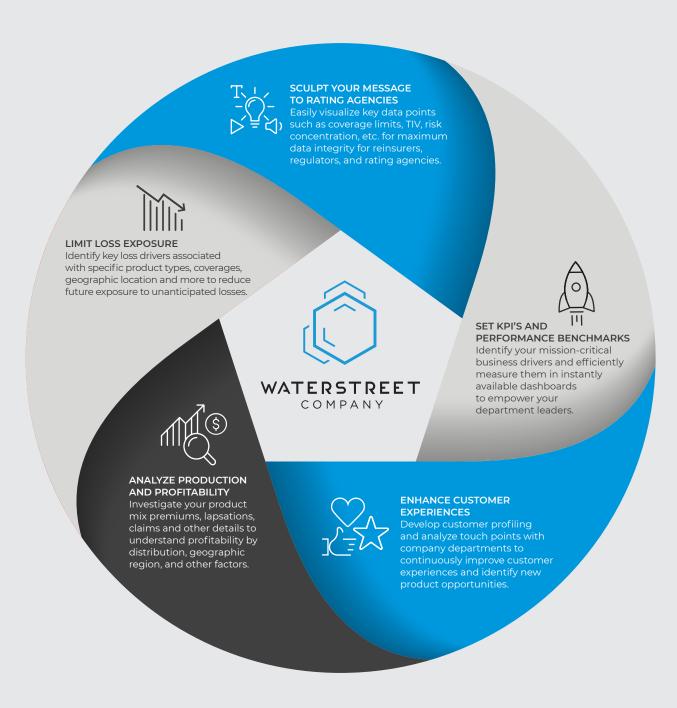

#### WaterStreet Advantage

#### **Key Data Insights**

WaterStreet provides many out-of-the-box reports which are critical to running an insurance business effectively. Our extensive library of reports and dashboards takes advantage of a rich data model to provide reporting at levels most carriers cannot access. Even better, standard reports can be quickly customized to company-specific needs.